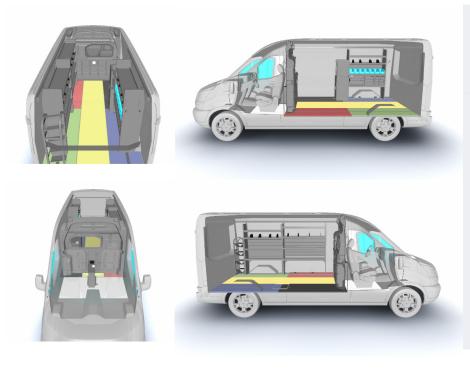

## Step Three SEE YOUR VAN

• We will provide you with multiple 3D layouts and a product breakdown of your van so you know what you're getting to support your business.

|      | <b>BREAKDOWN</b> What's included in your custom solution |      |
|------|----------------------------------------------------------|------|
| ITEM |                                                          | QTY. |
|      | 3-DRAWER UNIT W/ LOCK, 18W X 12H X 12D                   | 1    |
|      | 3-DRAWER UNIT, 12W X 12H X 12D                           | 1    |
|      | 3-DRAWER UNIT,6W X 12H X 12D                             | 2    |
|      | CENTER CONSOLE                                           | 1    |
|      | COMPOSITE PARTITION W/ VISIBILITY                        | 2    |
|      | END PANEL MOUNTING BRACKET, 7.5H X 2D                    | 2    |