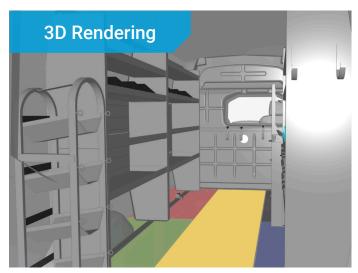

## Let us plan YOUR van!

The Adrian Steel design app allows us to create a 3D layout of YOUR van, designed around YOUR business!

**Available only at participating Adrian Steel distributors.** 

## Step Two PLAN-YOUR-VAN

 Our experts will use the Adrian Steel Plan-A-Van app to layout your upfit.

## Step Three SEE YOUR VAN

• We will provide you with multiple 3D layouts and a product breakdown of your van so you know what you're getting to support your business.

|      | <b>BREAKDOWN</b> What's included in your custom solution |      |
|------|----------------------------------------------------------|------|
| ITEM |                                                          | QTY. |
|      | 3-DRAWER UNIT W/ LOCK, 18W X 12H X 12D                   | 1    |
|      | 3-DRAWER UNIT, 12W X 12H X 12D                           | 1    |
|      | 3-DRAWER UNIT,6W X 12H X 12D                             | 2    |
|      | CENTER CONSOLE                                           | 1    |
|      | COMPOSITE PARTITION W/ VISIBILITY                        | 2    |
|      | END PANEL MOUNTING BRACKET, 7.5H X 2D                    | 2    |