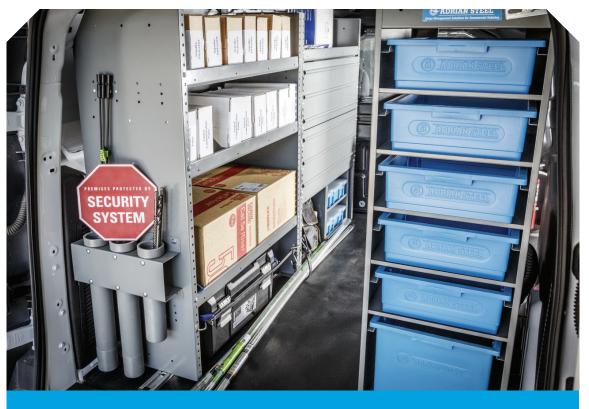

## YOU OR ONE OF YOUR EMPLOYEES HAVE BEEN INJURED FROM OVER REACHING OR CLIMBING ON BUMPERS/TIRES TO RETRIEVE TOOLS OR PRODUCTS.

Getting to ladders on top of a van or heavy tools from inside of the van puts you or employees at a greater risk of injury if you don't take precautions. We make products that either bring the cargo to you (Drop Down Ladder Racks) or find a home for that cargo to make it easier to access and reduce injuries.