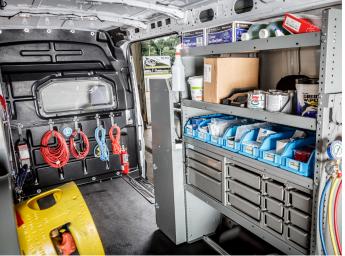

## **Visit Our Showroom!**

Visit our 1500 square foot showroom with over 50 of our most popular types of cargo management products on display. Come see first hand the quality of our products and how the right combination designed around you and your business can help make you safer and more productive. Our experienced staff is happy to help and answer any questions.