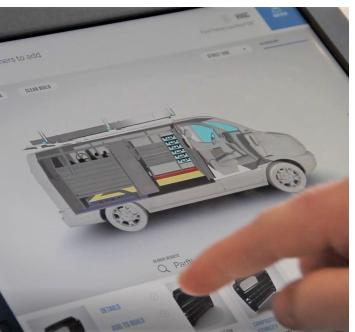

## Let us plan YOUR van!

The Adrian Steel design app allows us to create a 3D layout of YOUR van, designed around YOUR business!

**Available only at participating Adrian Steel distributors.** 

## Step Two PLAN-YOUR-VAN

 Our experts will use the Adrian Steel Plan-A-Van app to layout your upfit.

## Step Three SEE YOUR VAN

• We will provide you with multiple 3D layouts and a product breakdown of your van so you know what you're getting to support your business.

|      | <b>BREAKDOWN</b> What's included in your custom solution |      |
|------|----------------------------------------------------------|------|
| ITEM |                                                          | QTY. |
|      | 3-DRAWER UNIT W/ LOCK, 18W X 12H X 12D                   | 1    |
|      | 3-DRAWER UNIT, 12W X 12H X 12D                           | 1    |
|      | 3-DRAWER UNIT,6W X 12H X 12D                             | 2    |
|      | CENTER CONSOLE                                           | 1    |
|      | COMPOSITE PARTITION W/ VISIBILITY                        | 2    |
|      | END PANEL MOUNTING BRACKET, 7.5H X 2D                    | 2    |