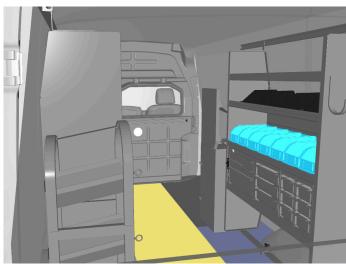

## Let us plan YOUR van!

The Adrian Steel design app allows us to create a 3D layout of YOUR van, designed around YOUR business!

**Available only at participating Adrian Steel distributors.** 

## Step Two PLAN-YOUR-VAN

 Our experts will use the Adrian Steel Plan-A-Van app to layout your upfit.

## Step Three SEE YOUR VAN

• We will provide you with multiple 3D layouts and a product breakdown of your van so you know what you're getting to support your business.

|      | <b>BREAKDOWN</b> What's included in your custom solution |      |
|------|----------------------------------------------------------|------|
| ITEM |                                                          | QTY. |
|      | 3-DRAWER UNIT W/ LOCK, 18W X 12H X 12D                   | 1    |
|      | 3-DRAWER UNIT, 12W X 12H X 12D                           | 1    |
|      | 3-DRAWER UNIT,6W X 12H X 12D                             | 2    |
|      | CENTER CONSOLE                                           | 1    |
|      | COMPOSITE PARTITION W/ VISIBILITY                        | 2    |
|      | END PANEL MOUNTING BRACKET, 7.5H X 2D                    | 2    |